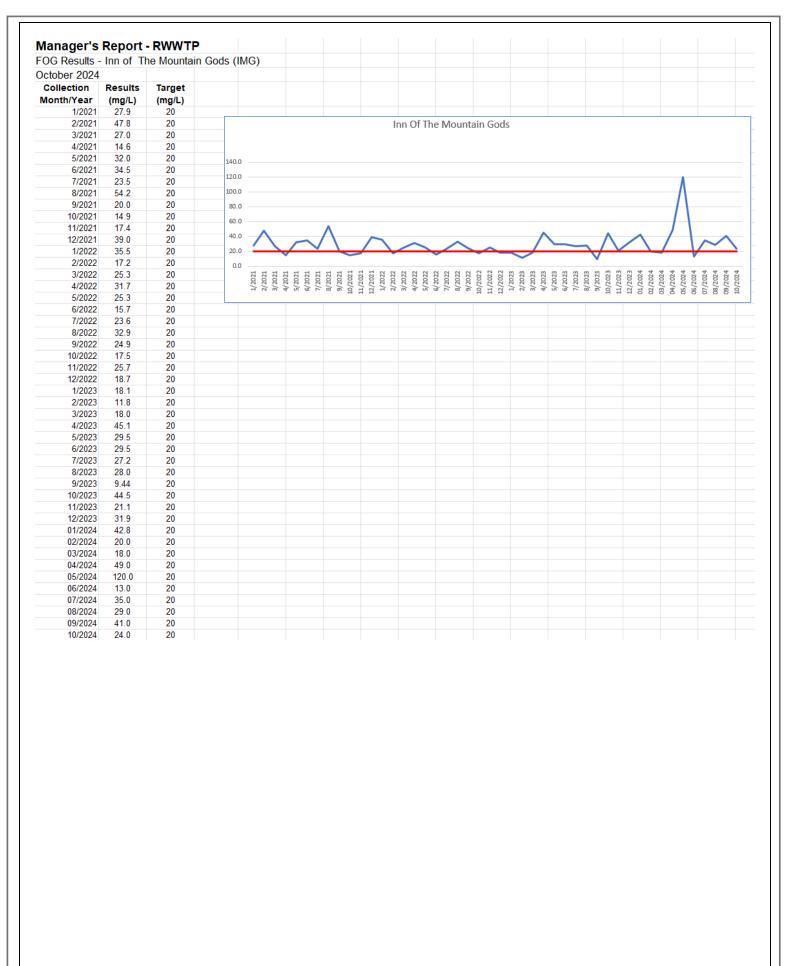

f Gallons per Day |  |
| Effluent - Octobe | r Yearly Comparison         |  |
|                   |                             |  |
| 2013              | 1.55                        |  |
| 2014              | 1.69                        |  |
| 2015              | 1.50                        |  |
| 2016              | 1.25                        |  |
| 2017              | 1.51                        |  |
| 2018              | 1.26                        |  |
| 2019              | 1.43                        |  |
| 2020              | 1.40                        |  |
| 2021              | 1.38                        |  |
| 2022              | 1.66                        |  |
| 2023              | 1.43                        |  |
| 2024              | 1.28                        |  |











### Manager's Report - RWWTP

FOG Results - Hollywood Station

October 2024

| Collection                                                                           | Results                                                      | Target                                                   |                                                                     |
|--------------------------------------------------------------------------------------|--------------------------------------------------------------|----------------------------------------------------------|---------------------------------------------------------------------|
| Month/Year                                                                           | (mg/L)                                                       | (mg/L