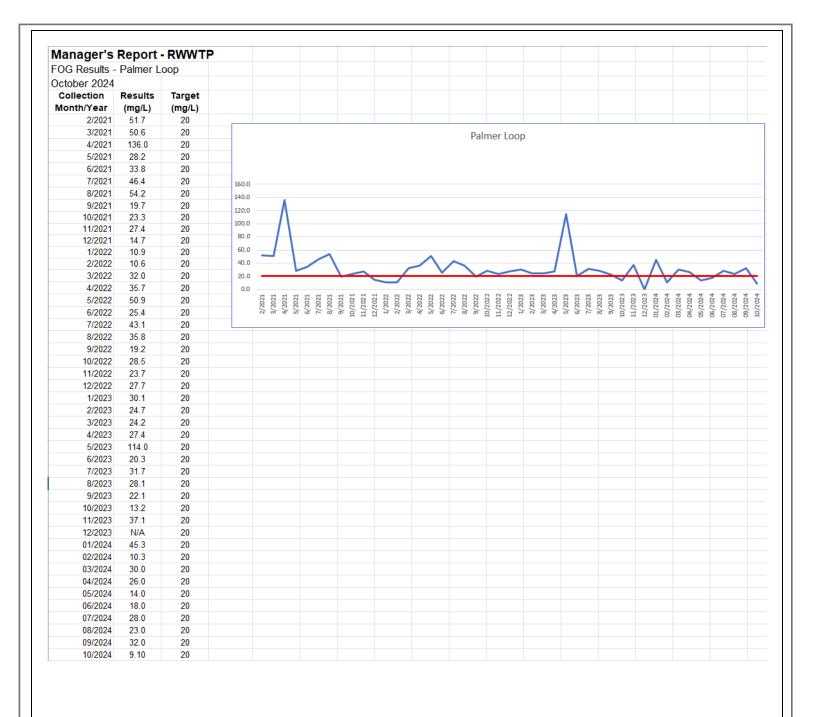

ns of Gallons per Day |  |
| Effluent - Octobe | r Yearly Comparison         |  |
|                   |                             |  |
| 2013              | 1.55                        |  |
| 2014              | 1.69                        |  |
| 2015              | 1.50                        |  |
| 2016              | 1.25                        |  |
| 2017              | 1.51                        |  |
| 2018              | 1.26                        |  |
| 2019              | 1.43                        |  |
| 2020              | 1.40                        |  |
| 2021              | 1.38                        |  |
| 2022              | 1.66                        |  |
| 2023              | 1.43                        |  |
| 2024              | 1.28                        |  |











### Manager's Report - RWWTP

FOG Results - Hollywood Station

October 2024

| Collection                                                                           | Results                                                      | Target                                                   |                                                                     |
|--------------------------------------------------------------------------------------|--------------------------------------------------------------|----------------------------------------------------------|---------------------------------------------------------------------|
| Month/Year                                                                           | (mg/L)                                                       | (