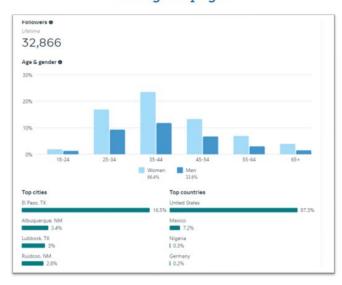

| 1  | El Paso/ LC                          | Mid-Aug/Sept                              | Use provided OOH ad templates on<br>Brand Resource Hub.         |  |  |  |  |  |

# TOURISM - TOP PERFORMING SOCIAL POSTS

Top performing Facebook posts in October in terms of impressions:



# **SOCIAL OVERVIEW: OCT 2024**

### **Tourism Social Sites**



# **IMPRESSIONS: OCT 2024**

### **Tourism Social Sites**



# **ENGAGEMENT: OCT 2024**

### **Tourism Social Sites**



# **TOURISM AUDIENCES**

Audience demographics of the followers on Tourism social

### Facebook page



#### Instagram page



# MUNICIPAL - TOP PERFORMING SOCIAL POSTS

Top performing Facebook posts in October in terms of impressions:



# **SOCIAL OVERVIEW: OCT 2024**

### **Municipal Social Sites**



The spike at the end of the month can be attributed to the start of the Blue Front Fire.

# **SOCIAL OVERVIEW: OCT 2024**

### **Municipal Social Sites**





The graphics to the left indicate audience engagement and impressions compared to the same time period last year.

We are still seeing a large increase year-over-year that can be attributed to continuing wildfires and disaster recovery information.

# **MUNICIPAL AUDIENCE**

Audience demographics of the 59,549 followers on the Municipal Facebook page:



## WEBSITE -TRANSLATION TOOL



There were 531 translations by visitors on DiscoverRuidoso.com during O