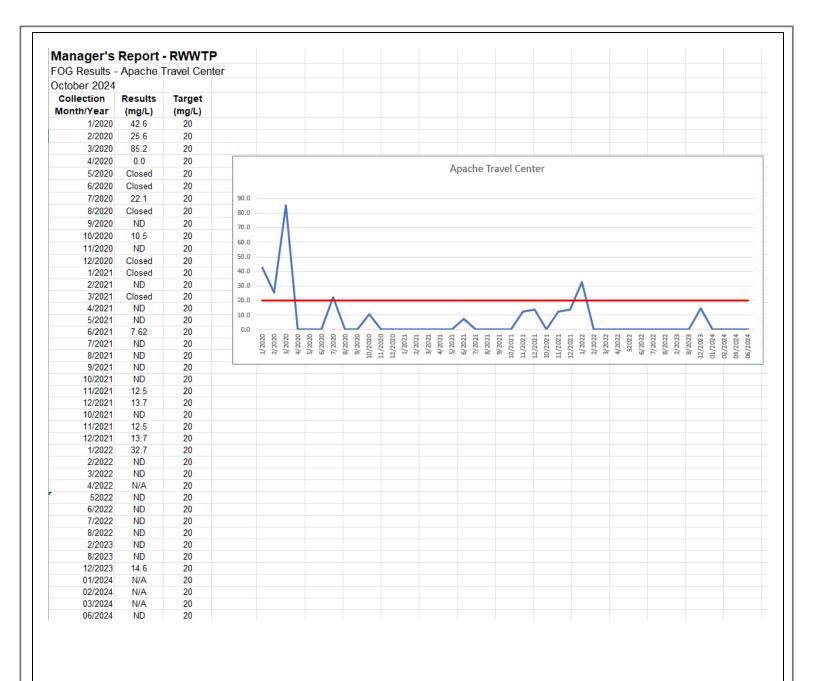

of Gallons per Day |  |
| Effluent - Octobe | r Yearly Comparison         |  |
|                   |                             |  |
| 2013              | 1.55                        |  |
| 2014              | 1.69                        |  |
| 2015              | 1.50                        |  |
| 2016              | 1.25                        |  |
| 2017              | 1.51                        |  |
| 2018              | 1.26                        |  |
| 2019              | 1.43                        |  |
| 2020              | 1.40                        |  |
| 2021              | 1.38                        |  |
| 2022              | 1.66                        |  |
| 2023              | 1.43                        |  |
| 2024              | 1.28                        |  |











### Manager's Report - RWWTP

FOG Results - Hollywood Station

October 2024

| Collection                                                                           | Results                                                      | Target                                                   |                                                                     |
|--------------------------------------------------------------------------------------|--------------------------------------------------------------|----------------------------------------------------------|---------------------------------------------------------------------|
| Month/Year                                                                           | (mg/L)                                                       | (mg