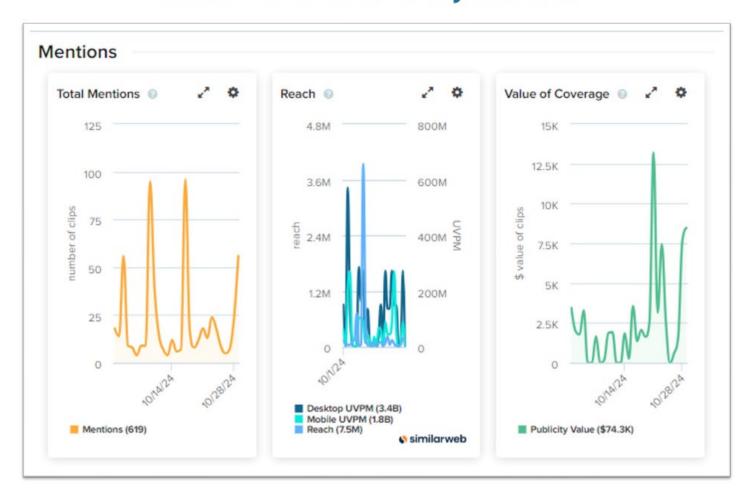

WEBSITE ANALYTICS TOURISM: GEOGRAPHIC STATS



Texas continues to be our biggest audience on DiscoverRuidoso.com with El Paso driving the most traffic.



# WEBSITE ANALYTICS MUNICIPAL: PAGE VIEWS OLD WEBSITE



# WEBSITE ANALYTICS MUNICIPAL: VISITS NEW WEBSITE



You can see the big uptick in traffic on 10/28 due to the start of the Blue Front Fire

### **OCTOBER SOCIAL MEDIA**







## **OCTOBER DIGITAL**



Ski New Mexico









Military - Ft Bliss & HAFB

Go-NewMexico

### **OCTOBER BILLBOARDS**



Our digital billboards in El Paso & Albuquerque featured a variety of fall messages in October.







# **OCTOBER BILLBOARDS**





Our new digital billboards on I-10 in El Paso were launched with 5 rotating creative executions.







# **OCTOBER EVENTS**









# PR: OCT 1-31, 2024



Total Mentions: Distribution of clips over time. Each clip counts as one mention Reach: Distribution of clips over time based on their reach.

Print/broadcast is based on circulation/viewership. Online is based on unique visitors per month. Value of Coverage: Distribution of the publicity value. Each clip's value is calculated using a formula given to each outlet.

# PR: OCT 1-31, 2024



Sentiment Over Time: This is the distribution of sentiment tagged as positive, negative, or neutral as by calculated auto-toning.

Share of Sentiment: Breakdown of clips based on their sentiment by positive, negative, or neutral as by calculated auto-toning.

# PR: OCT 1-31, 2024



Trend of Coverage by Media Type: Distribution of the media type of all included clips. Each clip counts as one mention tow