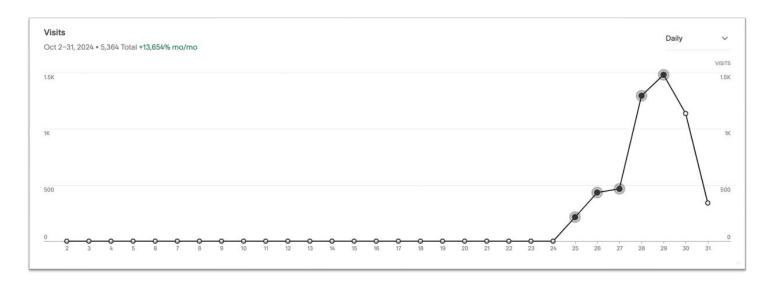

engagement and impressions compared to the same time period last year.

We are still seeing a large increase year-over-year that can be attributed to continuing wildfires and disaster recovery information.

# **MUNICIPAL AUDIENCE**

Audience demographics of the 59,549 followers on the Municipal Facebook page:



## WEBSITE -TRANSLATION TOOL



There were 531 translations by visitors on DiscoverRuidoso.com during October.

In total, the tool has been used 5,380 times in the past 12 months.

# WEBSITE ANALYTICS TOURISM: OCTOBER



# WEBSITE ANALYTICS TOURISM: GEOGRAPHIC STATS



Texas continues to be our biggest audience on DiscoverRuidoso.com with El Paso driving the most traffic.



# WEBSITE ANALYTICS MUNICIPAL: PAGE VIEWS OLD WEBSITE



# WEBSITE ANALYTICS MUNICIPAL: VISITS NEW WEBSITE



You can see the big uptick in traffic on 10/28 due to the start of the Blue Front Fire

### **OCTOBER SOCIAL MEDIA**







## **OCTOBER DIGITAL**



Ski New Mexico









Military - Ft Bliss & HAFB

Go-NewMexico

### **OCTOBER BILLBOARDS**



Our digital billboards in El Paso & Albuquerque featured a variety of fall messages in October.







# **OCTOBER BILLBOARDS**





Our new digital billboards on I-10 in El Paso were launched with 5 rotating creative executions.







# **OCTOBER EVENTS**









# PR: OCT 1-31, 2024



Total Mentions: Distribution of clips over time. Each clip counts as one mention Reach: Distribution of clips over time based on their reach.

Print/broadcast is based on circulation/viewership. Online is based on unique visitors per month. Value of Coverage: D