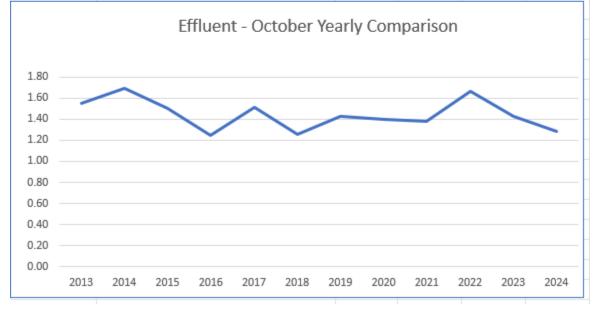

ions of Gallons per Day |  |
| Effluent - Octobe | r Yearly Comparison         |  |
|                   |                             |  |
| 2013              | 1.55                        |  |
| 2014              | 1.69                        |  |
| 2015              | 1.50                        |  |
| 2016              | 1.25                        |  |
| 2017              | 1.51                        |  |
| 2018              | 1.26                        |  |
| 2019              | 1.43                        |  |
| 2020              | 1.40                        |  |
| 2021              | 1.38                        |  |
| 2022              | 1.66                        |  |
| 2023              | 1.43                        |  |
| 2024              | 1.28                        |  |











### Manager's Report - RWWTP

FOG Results - Hollywood Station

October 2024

| Collection                                                                           | Results                                                      | Target                                                   |                                                                     |
|--------------------------------------------------------------------------------------|--------------------------------------------------------------|----------------------------------------------------------|---------------------------------------------------------------------|
| Month/Year                                                                           | (mg/L)                                                       |