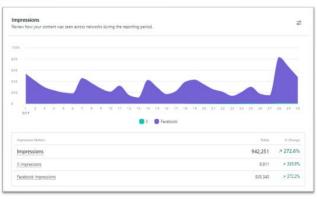

Resource Hub.         |  |  |  |  |  |

# TOURISM - TOP PERFORMING SOCIAL POSTS

Top performing Facebook posts in October in terms of impressions:



# **SOCIAL OVERVIEW: OCT 2024**

### **Tourism Social Sites**



# **IMPRESSIONS: OCT 2024**

### **Tourism Social Sites**



# **ENGAGEMENT: OCT 2024**

### **Tourism Social Sites**



# **TOURISM AUDIENCES**

Audience demographics of the followers on Tourism social

### Facebook page



#### Instagram page



# MUNICIPAL - TOP PERFORMING SOCIAL POSTS

Top performing Facebook posts in October in terms of impressions:



# **SOCIAL OVERVIEW: OCT 2024**

### **Municipal Social Sites**



The spike at the end of the month can be attributed to the start of the Blue Front Fire.

# **SOCIAL OVERVIEW: OCT 2024**

### **Municipal Social Sites**





The graphics to the left indicate audience engagement and impressions compared to the same time period last year.

We are still seeing a large increase year-over-year that can be attributed to continuing wildfires and disaster recovery information.

# **MUNICIPAL AUDIENCE**

Audience demographics of the 59,549 followers on the Municipal Facebook page:



## WEBSITE -TRANSLATION TOOL



There were 531 translations by visitors on DiscoverRuidoso.com during October.

In total, the tool has been used 5,380 times in the past 12 months.

# WEBSITE ANALYTICS TOURISM: OCTOBER



# WEBSITE ANALYTICS TOURISM: GEOGRAPHIC STATS



Texas continues to be our biggest audience on DiscoverRuidoso.com with El Paso driving the most traffic.



# WEBSITE ANALYTICS MUNICIPAL: PAGE VIEWS OLD WEBSITE



# WEBS