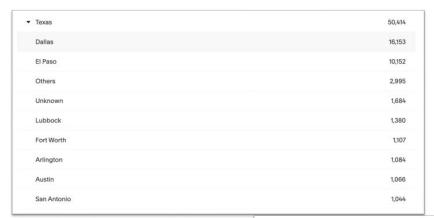

cial Sites**



The spike at the end of the month can be attributed to the start of the Blue Front Fire.

# **SOCIAL OVERVIEW: OCT 2024**

### **Municipal Social Sites**





The graphics to the left indicate audience engagement and impressions compared to the same time period last year.

We are still seeing a large increase year-over-year that can be attributed to continuing wildfires and disaster recovery information.

# **MUNICIPAL AUDIENCE**

Audience demographics of the 59,549 followers on the Municipal Facebook page:



## WEBSITE -TRANSLATION TOOL



There were 531 translations by visitors on DiscoverRuidoso.com during October.

In total, the tool has been used 5,380 times in the past 12 months.

# WEBSITE ANALYTICS TOURISM: OCTOBER



# WEBSITE ANALYTICS TOURISM: GEOGRAPHIC STATS



Texas continues to be our biggest audience on DiscoverRuidoso.com with El Paso driving the most traffic.



# WEBSITE ANALYTICS MUNICIPAL: PAGE VIEWS OLD WEBSITE



# WEBSITE ANALYTICS MUNICIPAL: VISITS NEW WEBSITE



You can see the big uptick in traffic on 10/28 due to the start of the Blue Front Fire

### **OCTOBER SOCIAL MEDIA**







## **OCTOBER DIGITAL**



Ski New Mexico









Military - Ft Bliss & HAFB

Go-NewMexico

### **OCTOBER BILLBOARDS**



Our digital billboards in El Paso & Albuquerque featured a variety of fall messages in October.







# **OCTOBER BILLBOARDS**





Our new digital billboards on I-10 in El Paso were launched with 5 rotating creative executions.







# **OCTOBER EVENTS**









# PR: OCT 1-31, 2024



Total Mentions: Distribution of clips over