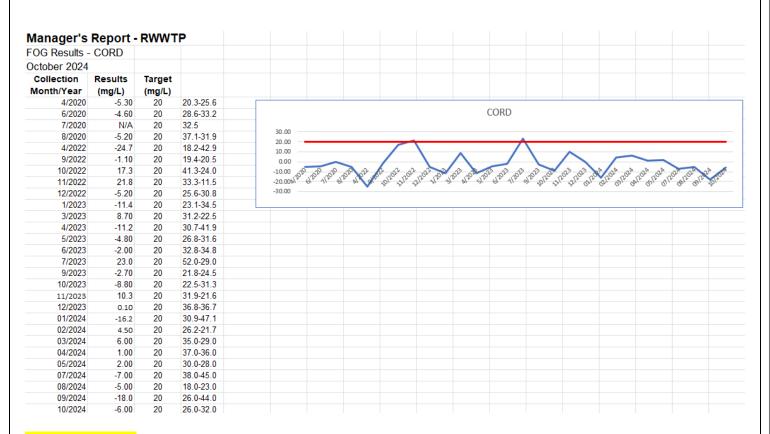

r>03/2024<br>04/2024                       | 21.6<br>36.7<br>47.1<br>21.7<br>29.0<br>36.0                 | 20<br>20<br>20<br>20<br>20<br>20<br>20                   |                                                                     |
| 11/2023<br>12/2023<br>01/2024<br>02/2024<br>03/2024<br>04/2024<br>05/2024            | 21.6<br>36.7<br>47.1<br>21.7<br>29.0<br>36.0<br>28.0         | 20<br>20<br>20<br>20<br>20<br>20<br>20<br>20<br>20       |                                                                     |
| 11/2023<br>12/2023<br>01/2024<br>02/2024<br>03/2024<br>04/2024<br>05/2024<br>07/2024 | 21.6<br>36.7<br>47.1<br>21.7<br>29.0<br>36.0<br>28.0<br>45.0 | 20<br>20<br>20<br>20<br>20<br>20<br>20<br>20<br>20<br>20 |                                                                     |



### **SOLID WASTE**

#### **Solid Waste**

- The department has 1 refuse truck down.
- The department is down one driver and will have another one retiring at the end of next month.
- Grapple pick up has picked back up.
- The department still has 1 grapple truck down.
- The department is still struggling with illegal dumping of flood debris inside the dumpsters.





### **Universal Waste Systems Statistics:**

 Listed below you will find information regarding green waste that has been collected within Village of Ruidoso and taken to Sierra Contracting/Universal Waste Systems for disposal: (No bill to update for October)

| Fiscal Year |       | Cubic Yards<br>of Yard<br>Debris to<br>Sierra<br>Contracting | Fee          | Loads |
|-------------|-------|-----------------------------------