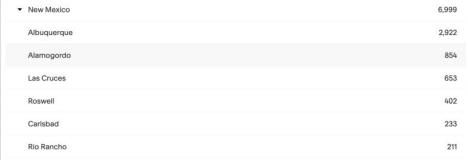

**SOCIAL OVERVIEW: OCT 2024**

### **Municipal Social Sites**





The graphics to the left indicate audience engagement and impressions compared to the same time period last year.

We are still seeing a large increase year-over-year that can be attributed to continuing wildfires and disaster recovery information.

# **MUNICIPAL AUDIENCE**

Audience demographics of the 59,549 followers on the Municipal Facebook page:



## WEBSITE -TRANSLATION TOOL



There were 531 translations by visitors on DiscoverRuidoso.com during October.

In total, the tool has been used 5,380 times in the past 12 months.

# WEBSITE ANALYTICS TOURISM: OCTOBER



# WEBSITE ANALYTICS TOURISM: GEOGRAPHIC STATS



Texas continues to be our biggest audience on DiscoverRuidoso.com with El Paso driving the most traffic.



# WEBSITE ANALYTICS MUNICIPAL: PAGE VIEWS OLD WEBSITE



# WEBSITE ANALYTICS MUNICIPAL: VISITS NEW WEBSITE



You can see the big uptick in traffic on 10/28 due to the start of the Blue Front Fire

### **OCTOBER SOCIAL MEDIA**







## **OCTOBER DIGITAL**



Ski New Mexico









Military - Ft Bliss & HAFB

Go-NewMexico

### **OCTOBER BILLBOARDS**



Our digital billboards in El Paso & Albuquerque featured a variety of fall messages in October.







# **OCTOBER BILLBOARDS**





Our new digital billboards on I-10 in El Paso were launched with 5 rotating creative executions.







# **OCTOBER EVENTS**









# PR: OCT 1-31, 2024



Total Mentions: Distribution of clips over time. Each clip counts as one mention Reach: Distribution of clips over time based on their reach.

Print/br