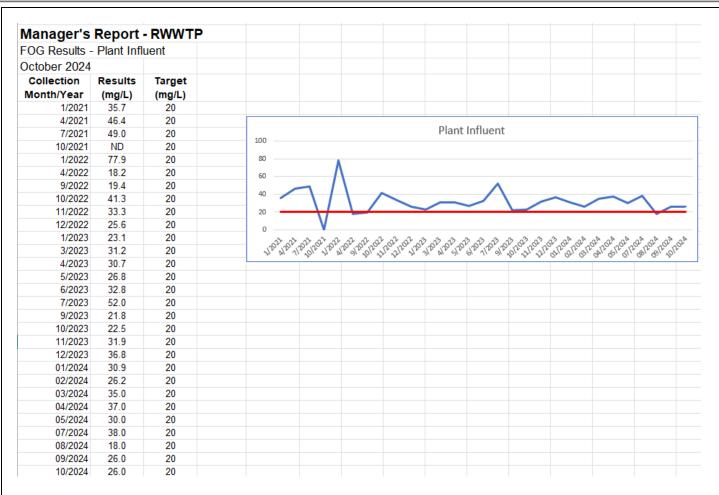

Gallons per Day |  |
| Effluent - Octobe | r Yearly Comparison         |  |
|                   |                             |  |
| 2013              | 1.55                        |  |
| 2014              | 1.69                        |  |
| 2015              | 1.50                        |  |
| 2016              | 1.25                        |  |
| 2017              | 1.51                        |  |
| 2018              | 1.26                        |  |
| 2019              | 1.43                        |  |
| 2020              | 1.40                        |  |
| 2021              | 1.38                        |  |
| 2022              | 1.66                        |  |
| 2023              | 1.43                        |  |
| 2024              | 1.28                        |  |











### Manager's Report - RWWTP

FOG Results - Hollywood Station

October 2024

| Collection                                                                           | Results                                                      | Target                                                   |                                                                     |
|--------------------------------------------------------------------------------------|--------------------------------------------------------------|----------------------------------------------------------|---------------------------------------------------------------------|
| Month/Year                                                                           | (mg/L)                                                       | (mg/L)