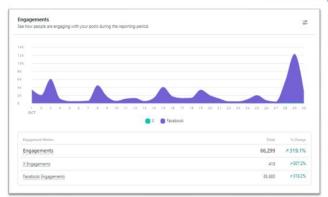

nd Resource Hub.         |  |  |  |  |  |

# TOURISM - TOP PERFORMING SOCIAL POSTS

Top performing Facebook posts in October in terms of impressions:



# **SOCIAL OVERVIEW: OCT 2024**

### **Tourism Social Sites**



# **IMPRESSIONS: OCT 2024**

### **Tourism Social Sites**



# **ENGAGEMENT: OCT 2024**

### **Tourism Social Sites**



# **TOURISM AUDIENCES**

Audience demographics of the followers on Tourism social

### Facebook page



#### Instagram page



# MUNICIPAL - TOP PERFORMING SOCIAL POSTS

Top performing Facebook posts in October in terms of impressions:



# **SOCIAL OVERVIEW: OCT 2024**

### **Municipal Social Sites**



The spike at the end of the month can be attributed to the start of the Blue Front Fire.

# **SOCIAL OVERVIEW: OCT 2024**

### **Municipal Social Sites**





The graphics to the left indicate audience engagement and impressions compared to the same time period last year.

We are still seeing a large increase year-over-year that can be attributed to continuing wildfires and disaster recovery information.

# **MUNICIPAL AUDIENCE**

Audience demographics of the 59,549 followers on the Municipal Facebook page:



## WEBSITE -TRANSLATION TOOL



There were 531 translations by visitors on DiscoverRuidoso.com during October.

In total, the tool has been used 5,380 times in the past 12 months.

# WEBSITE ANALYTICS TOURISM: OCTOBER



# WEBSITE ANALYTICS TOURISM: GEOGRAPHIC STATS



Texas continues to be our biggest audience on DiscoverRuidoso.com with El Paso driving the most traffic.



# WEBSITE ANALYTICS MUNICIPAL: PAGE VIEWS OLD WEBSITE



# WE