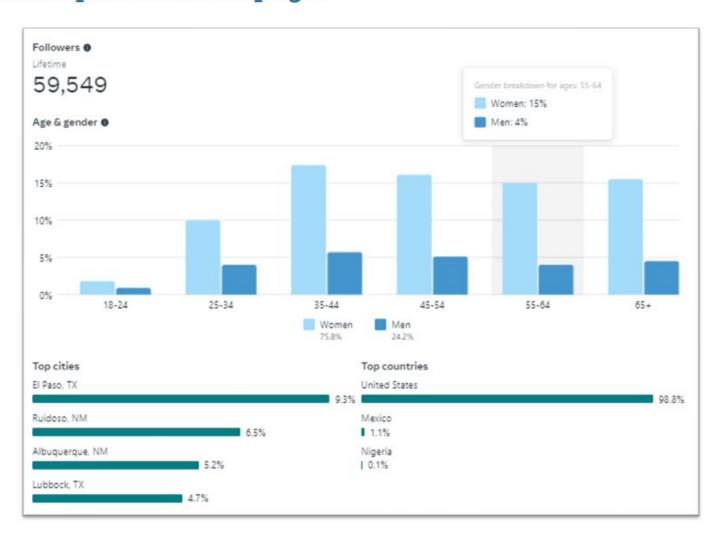

S**

Audience demographics of the followers on Tourism social

### Facebook page



#### Instagram page



# MUNICIPAL - TOP PERFORMING SOCIAL POSTS

Top performing Facebook posts in October in terms of impressions:



# **SOCIAL OVERVIEW: OCT 2024**

### **Municipal Social Sites**



The spike at the end of the month can be attributed to the start of the Blue Front Fire.

# **SOCIAL OVERVIEW: OCT 2024**

### **Municipal Social Sites**





The graphics to the left indicate audience engagement and impressions compared to the same time period last year.

We are still seeing a large increase year-over-year that can be attributed to continuing wildfires and disaster recovery information.

# **MUNICIPAL AUDIENCE**

Audience demographics of the 59,549 followers on the Municipal Facebook page:



## WEBSITE -TRANSLATION TOOL



There were 531 translations by visitors on DiscoverRuidoso.com during October.

In total, the tool has been used 5,380 times in the past 12 months.

# WEBSITE ANALYTICS TOURISM: OCTOBER



# WEBSITE ANALYTICS TOURISM: GEOGRAPHIC STATS



Texas continues to be our biggest audience on DiscoverRuidoso.com with El Paso driving the most traffic.



# WEBSITE ANALYTICS MUNICIPAL: PAGE VIEWS OLD WEBSITE



# WEBSITE ANALYTICS MUNICIPAL: VISITS NEW WEBSITE



You can see the big uptick in traffic on 10/28 due to the start of the Blue Front Fire

### **OCTOBER SOCIAL MEDIA**







## **OCTOBER DIGITAL**



Ski New Mexico









Military - Ft Bliss & HAFB

Go-NewMexico

### **OCTOBER BILLBOARDS**



Our digital billboards in El Paso & Albuquerque featured a varie