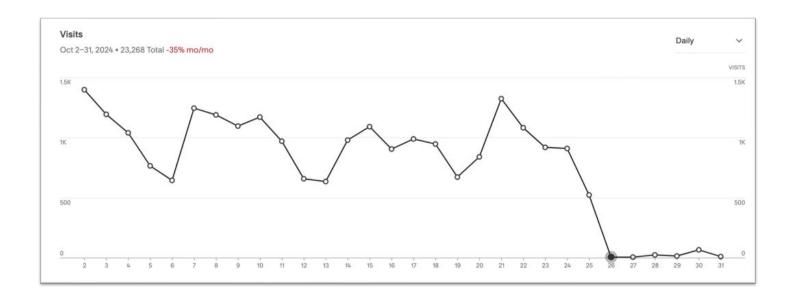

es**





The graphics to the left indicate audience engagement and impressions compared to the same time period last year.

We are still seeing a large increase year-over-year that can be attributed to continuing wildfires and disaster recovery information.

# **MUNICIPAL AUDIENCE**

Audience demographics of the 59,549 followers on the Municipal Facebook page:



## WEBSITE -TRANSLATION TOOL



There were 531 translations by visitors on DiscoverRuidoso.com during October.

In total, the tool has been used 5,380 times in the past 12 months.

# WEBSITE ANALYTICS TOURISM: OCTOBER



# WEBSITE ANALYTICS TOURISM: GEOGRAPHIC STATS



Texas continues to be our biggest audience on DiscoverRuidoso.com with El Paso driving the most traffic.



# WEBSITE ANALYTICS MUNICIPAL: PAGE VIEWS OLD WEBSITE



# WEBSITE ANALYTICS MUNICIPAL: VISITS NEW WEBSITE



You can see the big uptick in traffic on 10/28 due to the start of the Blue Front Fire

### **OCTOBER SOCIAL MEDIA**







## **OCTOBER DIGITAL**



Ski New Mexico









Military - Ft Bliss & HAFB

Go-NewMexico

### **OCTOBER BILLBOARDS**



Our digital billboards in El Paso & Albuquerque featured a variety of fall messages in October.







# **OCTOBER BILLBOARDS**





Our new digital billboards on I-10 in El Paso were launched with 5 rotating creative executions.







# **OCTOBER EVENTS**









# PR: OCT 1-31, 2024



Total Mentions: Distribution of clips over time. Each clip counts as one mention Reach: Distribution of clips over time based on their reach.

Print/broadcast is based on circulation/viewership. Online is bas