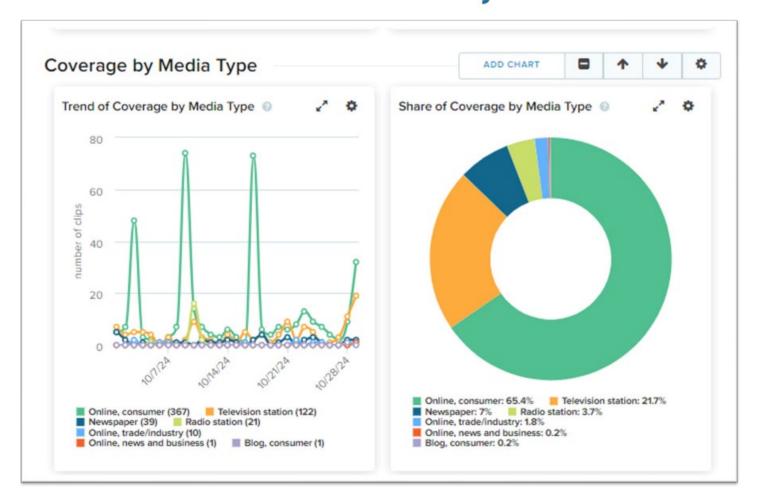

10 in El Paso were launched with 5 rotating creative executions.







# **OCTOBER EVENTS**









# PR: OCT 1-31, 2024



Total Mentions: Distribution of clips over time. Each clip counts as one mention Reach: Distribution of clips over time based on their reach.

Print/broadcast is based on circulation/viewership. Online is based on unique visitors per month. Value of Coverage: Distribution of the publicity value. Each clip's value is calculated using a formula given to each outlet.

# PR: OCT 1-31, 2024



Sentiment Over Time: This is the distribution of sentiment tagged as positive, negative, or neutral as by calculated auto-toning.

Share of Sentiment: Breakdown of clips based on their sentiment by positive, negative, or neutral as by calculated auto-toning.

# PR: OCT 1-31, 2024



Trend of Coverage by Media Type: Distribution of the media type of all included clips. Each clip counts as one mention towards its media type.

Share of Coverage by Media Type: Breakdown of clips based on their media type.

## **NMTD CO-OP PROGRAM FY25**

- October advertising with MMP
- Round 2 of creative was submitted 10/10
- InstaMeet Trip 2 took place 10/25-10/27













NEW MEXICO -TRUE

- RMA Trick or Treat Halloween event over 4,000 people attended.
- Trunk or Treat Churches event at the Convention Center with over 800 people in attendance.
- Received the IRONMAN Triathlon contract for a three-year commitment starting on July 12-13, 2025.
- Received the first option to have the opportunity to host the XTERRA World Championships in Ruidoso starting in September of 2026 for a