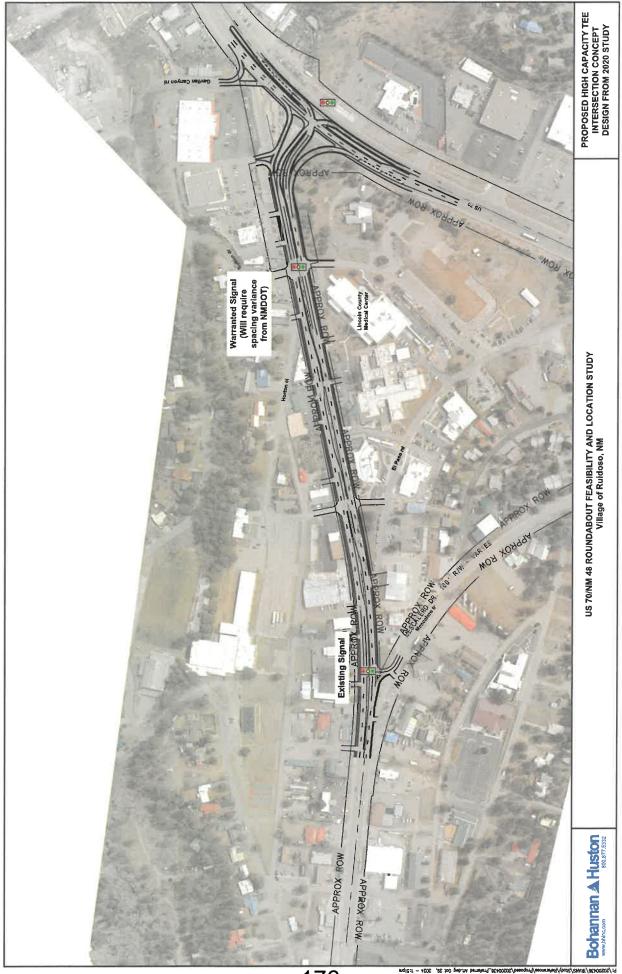

After brief discussion, it was the general consensus of the Village of Ruidoso Governing Body to list this item as a Regular Item for the November 12, 2024 Regular Council Meeting.

 Discussion on Task Order RFP-2024-003P-BH-03 for US 70/NM 48 Intersection Design with Bohannan Huston, Inc., for a Total Project Cost of \$1,699,964.32 Including NMGRT.