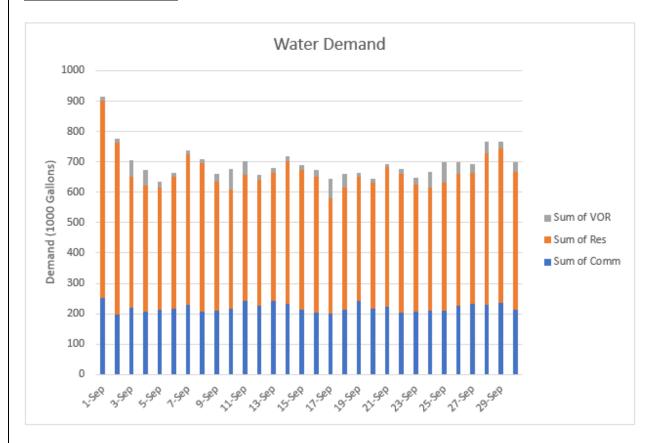

nd vent are completed.
- Little D tank rehabilitation project The sand blasting crew will be starting on the inside of the tank the week of 11/4/24.
- I received a revised cost proposal from AECOM for the Alternatives Analysis Evaluation and Design Scope for Alto Lake Dam.
- The (2) Alto and (2) Backwash Tanks were inspected (outside only) by D&R. The reports are in engineering review.

#### NMED/EPA/OSE

- Completed (20) Bac-T sampling for October.
- Completed May TOC samples for plant 3 & 4.
- Completed SUVA samples for October.

pg. 65

- Submitted MOR and TOC to NMED on 10/02/2024.
- Submitted Seepage data to NMOSE- DSB on 10/02/2024.
- Submitted AECOM's revised SOW for Alto DAM alternative analysis evaluation and design scope to NMOSE-DSB and it was approved.

### **WATER RESOURCE**





### Village of Ruidoso

Village Manager Report - 2.

To: Mayor Crawford and Councilors

Presenter(s): Kerry Gladden - The Agency

Meeting

November 12, 2024

Date:

Re: Update on Village Website

### **Item Summary:**

Update on Village Website

**Financial Impact:** 

N/A

**Item Discussion:** 

Village Website

**Recommendations:** 

Discuss Update on Village Website

### Village of Ruidoso

Village Manager Report - 3.

To: Mayor Crawford and Councilors

Presenter(s): Michael Martinez, Deputy Village Manager

Meeting

November 12, 2024

Date:

Re: Update on 603 Mechem

**Item Summary:** 

Update on 603 Mechem

**Financial Impact:** 

None

**Item Discussion:** 

Update on 603 Mechem.

**Recommendations:** 

None

### Village of Ruidoso

Village Manager Report - 4.

To: Mayor Crawford