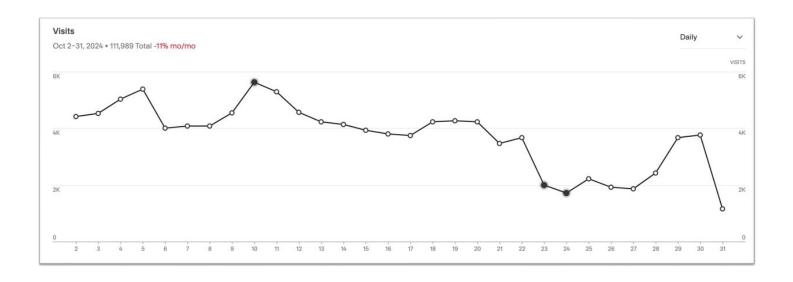

**SOCIAL OVERVIEW: OCT 2024**

### **Municipal Social Sites**



The spike at the end of the month can be attributed to the start of the Blue Front Fire.

# **SOCIAL OVERVIEW: OCT 2024**

### **Municipal Social Sites**





The graphics to the left indicate audience engagement and impressions compared to the same time period last year.

We are still seeing a large increase year-over-year that can be attributed to continuing wildfires and disaster recovery information.

# **MUNICIPAL AUDIENCE**

Audience demographics of the 59,549 followers on the Municipal Facebook page:



## WEBSITE -TRANSLATION TOOL



There were 531 translations by visitors on DiscoverRuidoso.com during October.

In total, the tool has been used 5,380 times in the past 12 months.

# WEBSITE ANALYTICS TOURISM: OCTOBER



# WEBSITE ANALYTICS TOURISM: GEOGRAPHIC STATS



Texas continues to be our biggest audience on DiscoverRuidoso.com with El Paso driving the most traffic.



# WEBSITE ANALYTICS MUNICIPAL: PAGE VIEWS OLD WEBSITE



# WEBSITE ANALYTICS MUNICIPAL: VISITS NEW WEBSITE



You can see the big uptick in traffic on 10/28 due to the start of the Blue Front Fire

### **OCTOBER SOCIAL MEDIA**







## **OCTOBER DIGITAL**



Ski New Mexico









Military - Ft Bliss & HAFB

Go-NewMexico

### **OCTOBER BILLBOARDS**



Our digital billboards in El Paso & Albuquerque featured a variety of fall messages in October.







# **OCTOBER BILLBOARDS**





Our new digital billboards on I-10 in El Paso were launched with 5 rotating creative executions.







# **OCTOBER EVENTS**









# PR: OCT 1-31, 20