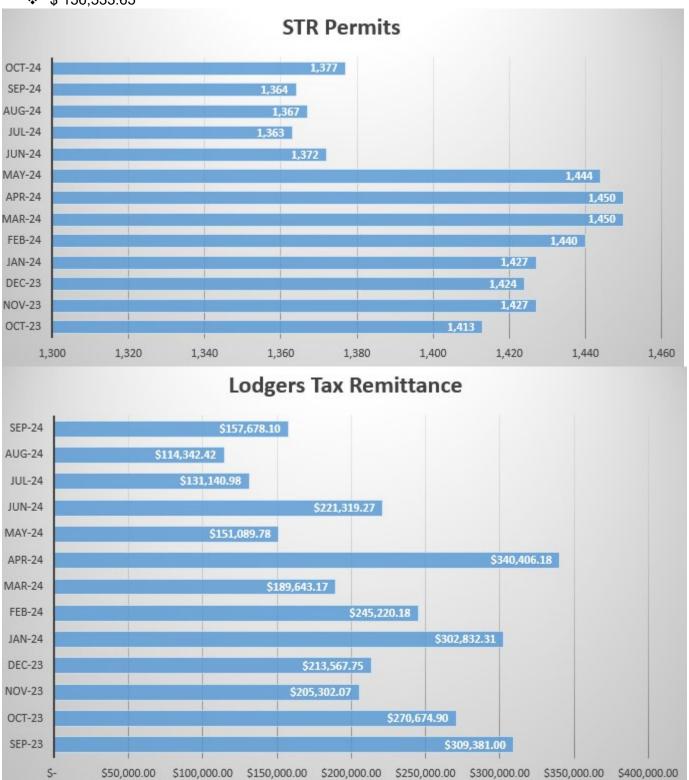

A list of street names will be provided as well. Once received, names will be reviewed to see what may be compatible with the areas requiring renaming efforts. The Address Committee will meet and review the proposal of 3 names. We will work with the PIO to generate an online survey to expedite the response process from the property owners within the identified areas.

Short Term Rentals October 2024

#### **Month Stats**

- ❖ 1,377 Active STR Properties
- 2,906 Internet listings found throughout the web (VRBO, Airbnb, Flipkey, etc.)

- STR Permit Fees \$ 500 Total
- ❖ STR Permit Renewal Fees \$ 2,900 Total
- ❖ Compliance Inspections \$ \$ 1,120 Total
- STR Business Registration Fees \$ 1,050 Total
- ❖ Neighbor Notifications Fees \$ 1,050 Total

#### **Lodgers Tax**

**\$** \$ 156,533.65









#### Advertised Rental Size



### **Building Inspections and Permit Tallies**

| INSPCTO<br>R | PERMIT #  | c | R   | DATE      | START | END  | ADDRESS                    | E | B  | P | M | BUSINESS | OTHER | STR | PAS | FAI | COMMENTS/INSPECTION TYPE                |
|--------------|-----------|---|-----|-----------|-------|------|----------------------------|---|----|---|---|----------|-------|-----|-----|-----|-----------------------------------------|
| GDM/JK       | 20240232  |   | 1   | 10/1/2024 | 920   | 927  | 112 SINGING PINES          |   | 1  |   |   |          |       |     | 1   |     | ROOF                                    |
| GDM/JK       | 20240109  |   | 1   | 10/1/2024 | 930   | 7.00 | 138 SINGING PINES          |   | 1  |   |   |          |       |     | 1