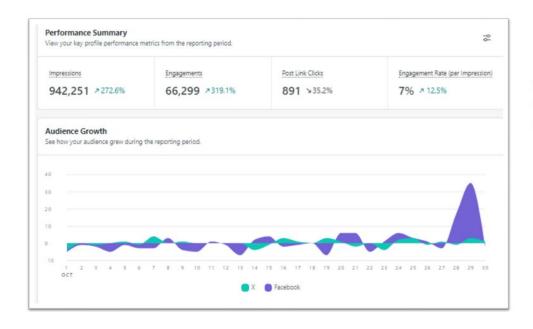

| 1  | El Paso/ LC                          | Mid-Aug/Sept                              | Use provided OOH ad templates on<br>Brand Resource Hub.         |  |  |  |  |  |

# TOURISM - TOP PERFORMING SOCIAL POSTS

Top performing Facebook posts in October in terms of impressions:



# **SOCIAL OVERVIEW: OCT 2024**

### **Tourism Social Sites**



# **IMPRESSIONS: OCT 2024**

### **Tourism Social Sites**



# **ENGAGEMENT: OCT 2024**

### **Tourism Social Sites**



# **TOURISM AUDIENCES**

Audience demographics of the followers on Tourism social

### Facebook page



#### Instagram page



# MUNICIPAL - TOP PERFORMING SOCIAL POSTS

Top performing Facebook posts in October in terms of impressions:



# **SOCIAL OVERVIEW: OCT 2024**

### **Municipal Social Sites**



The spike at the end of the month can be attributed to the start of the Blue Front Fire.

# **SOCIAL OVERVIEW: OCT 2024**

### **Municipal Social Sites**





The graphics to the left indicate audience engagement and impressions compared to the same time period last year.

We are still seeing a large increase year-over-year that can be attributed to continuing wildfires and disaster recovery information.

# **MUNICIPAL AUDIENCE**

Audience demographics of the 59,549 followers on the Municipal Facebook page:



## WEBSITE -TRANSLATION TOOL



There were 531 translations by visitors on DiscoverRuidoso.com during October.

In total, the tool has been used 5,380 times in the past 12 months.

# WEBSITE ANALYTICS TOURISM: OCTOBER



# WEBSITE ANALYTICS TOURISM: GEOGRAPHIC STATS



Texas contin