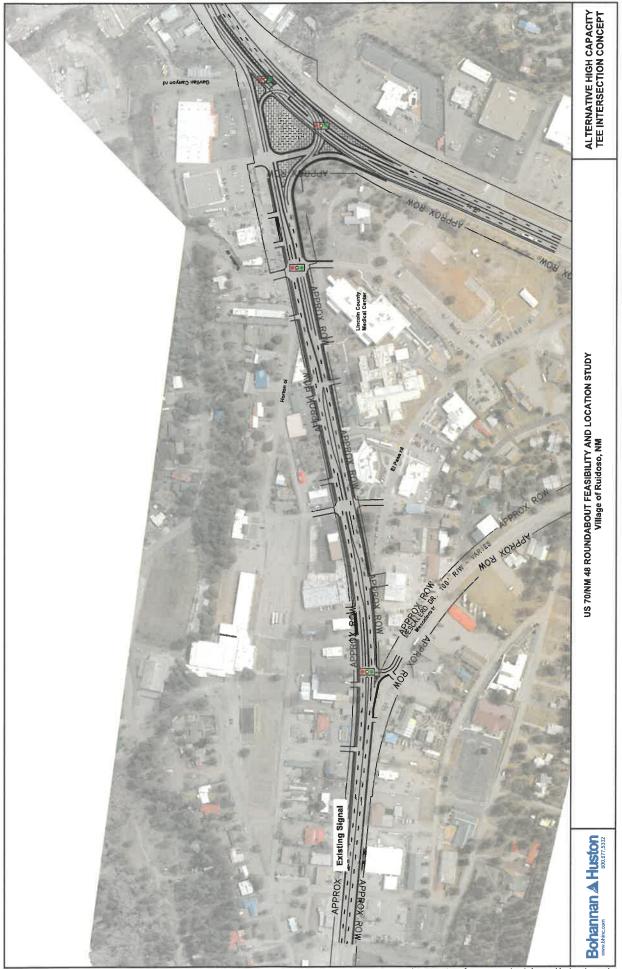

After brief discussion, it was the general consensus of the Village of Ruidoso Governing Body to list this item as a Regular Item for the November 12, 2024 Regular Council Meeting.

 Discussion on Task Order RFP-2024-003P-BH-03 for US 70/NM 48 Intersection Design with Bohannan Huston, Inc., for a Total Project Cost of \$1,699,964.32 Including NMGRT.