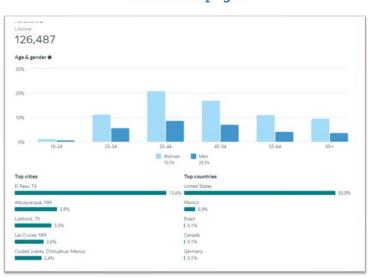

| 1  | El Paso/ LC                          | Mid-Aug/Sept                              | Use provided OOH ad templates on<br>Brand Resource Hub.         |  |  |  |  |  |

# TOURISM - TOP PERFORMING SOCIAL POSTS

Top performing Facebook posts in October in terms of impressions:



# **SOCIAL OVERVIEW: OCT 2024**

### **Tourism Social Sites**



# **IMPRESSIONS: OCT 2024**

### **Tourism Social Sites**



# **ENGAGEMENT: OCT 2024**

### **Tourism Social Sites**



# **TOURISM AUDIENCES**

Audience demographics of the followers on Tourism social

### Facebook page



#### Instagram page



# MUNICIPAL - TOP PERFORMING SOCIAL POSTS

Top performing Facebook posts in October in terms of impressions:



# **SOCIAL OVERVIEW: OCT 2024**

### **Municipal Social Sites**



The spike at the end of the month can be attributed to the start of the Blue Front Fire.

# **SOCIAL OVERVIEW: OCT 2024**

### **Municipal Social Sites**





The graphics to the left indicate audience engagement and impressions compared to the same time period last year.

We are still seeing a large increase year-over-year that can be attributed to continuing wildfires and disaster recovery information.

# **MUNICIPAL AUDIENCE**

Audience demographics of the 59,549 followers on the Municipal Facebook page:



## WEBSITE -TRANSLATION TOOL



There were 531 translations by visitors on Disco