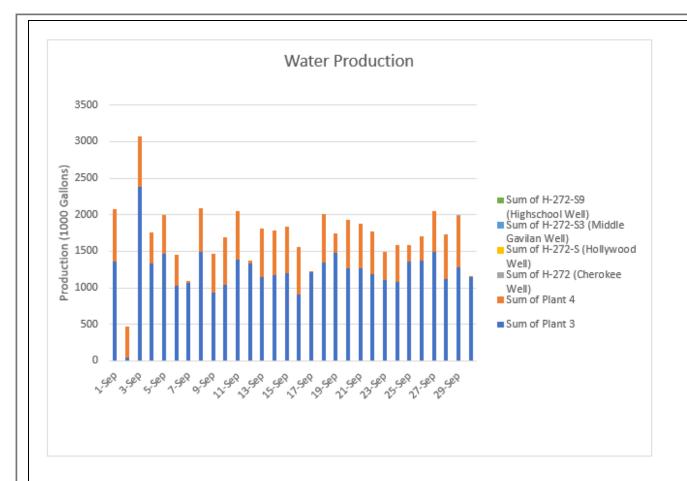

vent are completed.
- Little D tank rehabilitation project The sand blasting crew will be starting on the inside of the tank the week of 11/4/24.
- I received a revised cost proposal from AECOM for the Alternatives Analysis Evaluation and Design Scope for Alto Lake Dam.
- The (2) Alto and (2) Backwash Tanks were inspected (outside only) by D&R. The reports are in engineering review.

#### NMED/EPA/OSE

- Completed (20) Bac-T sampling for October.
- Completed May TOC samples for plant 3 & 4.
- Completed SUVA samples for October.

pg. 65

- Submitted MOR and TOC to NMED on 10/02/2024.
- Submitted Seepage data to NMOSE- DSB on 10/02/2024.
- Submitted AECOM's revised SOW for Alto DAM alternative analysis evaluation and design scope to NMOSE-DSB and it was approved.

### **WATER RESOURCE**





### Village of Ruidoso

Village Manager Report - 2.

To: Mayor Crawford and Councilors

Presenter(s): Kerry Gladden - The Agency

Meeting

November 12, 2024

Date:

Re: Update on Village Website

### **Item Summary:**

Update on Village Website

**Financial Impact:** 

N/A

**Item Discussion:** 

Village Website

**Recommendations:** 

Discuss Update on Village Website

### Village of Ruidoso

Village Manager Report - 3.

To: Mayor Crawford and Councilors

Presenter(s): Michael Martinez, Deputy Village Manager

Meeting

November 12, 2024

Date:

Re: Update on 603 Mechem

**Item Summary:** 

Update on 603 Mechem

**Financial Impact:** 

None

**Item Discussion:** 

Update on 603 Mechem.

**Recommendations:** 

None

### Village of Ruidoso

Village Manager Report - 4.

To: Mayor Crawford a