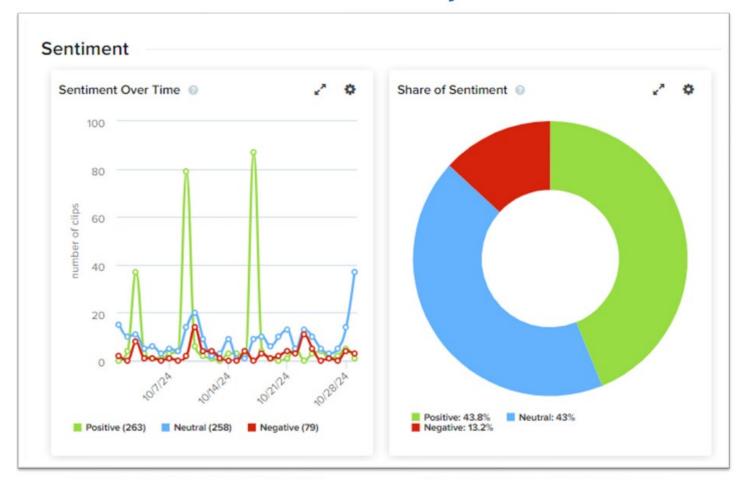

**OCTOBER DIGITAL**



Ski New Mexico









Military - Ft Bliss & HAFB

Go-NewMexico

### **OCTOBER BILLBOARDS**



Our digital billboards in El Paso & Albuquerque featured a variety of fall messages in October.







# **OCTOBER BILLBOARDS**





Our new digital billboards on I-10 in El Paso were launched with 5 rotating creative executions.







# **OCTOBER EVENTS**









# PR: OCT 1-31, 2024



Total Mentions: Distribution of clips over time. Each clip counts as one mention Reach: Distribution of clips over time based on their reach.

Print/broadcast is based on circulation/viewership. Online is based on unique visitors per month. Value of Coverage: Distribution of the publicity value. Each clip's value is calculated using a formula given to each outlet.

# PR: OCT 1-31, 2024



Sentiment Over Time: This is the distribution of sentiment tagged as positive, negative, or neutral as by calculated auto-toning.

Share of Sentiment: Breakdown of clips based on their sentiment by positive, negative, or neutral as by calculated auto-toning.

# PR: OCT 1-31, 2024



Trend of Coverage by Media Type: Distribution of the media type of all included clips. Each clip counts as one mention towards its media type.

Share of Coverage by Media Type: Breakdown of clips based on their media type.

## **NMTD CO-OP PROGRAM FY25**

- October advertising with MMP
- Round 2 of creative was submitted 10/10
- InstaMeet Trip 2 took place 10/25-10/27













NEW MEXICO -TRUE

- RMA Trick or Treat Halloween event over 4,000 people attended.
- Trunk or Treat Churches event at the Conventi